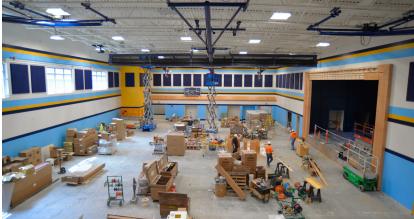

### **BROOK PARK ELEMENTARY SCHOOL**

Brook Park Elementary School will undergo demolition of several existing structures to make way for a 49,000-sf elementary wing that will encompass two-stories. The wing will include six new classrooms for full-day kindergarten, and will consolidate Early Childhood programming into one building. Ten new first and second grade classrooms are planned, with wifi access available throughout and interactive displays in each classroom. The new gymnasium will offer a performing arts space that doubles as a bonus specials room.