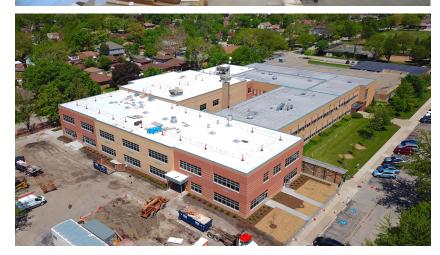

### **BROOK PARK ELEMENTARY SCHOOL**

Brook Park Elementary School will undergo demolition of several existing structures to make way for a 49,000-sf elementary wing that will encompass two-stories. The wing will include six new classrooms for full-day kindergarten, and will consolidate Early Childhood programming into one building. Ten new first and second grade classrooms are planned, with wifi access available throughout and interactive displays in each classroom. The new gymnasium will offer a performing arts space that doubles as a bonus specials room.