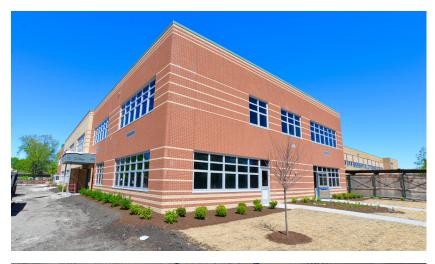

### **BROOK PARK ELEMENTARY SCHOOL**

Brook Park Elementary School will undergo demolition of several existing structures to make way for a 49,000-sf elementary wing that will encompass two-stories. The wing will include six new classrooms for full-day kindergarten, and will consolidate Early Childhood programming into one building. Ten new first and second grade classrooms are planned, with wifi access available throughout and interactive displays in each classroom. The new gymnasium will offer a performing arts space that doubles as a bonus specials room.