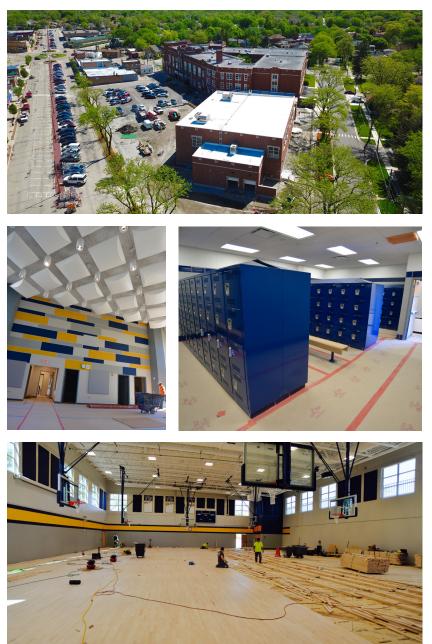

#### S.E. GROSS MIDDLE SCHOOL GYMNASIUM ADDITION AND FACILITY RENOVATIONS

New 15,300-sf gymnasium facility addition includes locker rooms, and will be accessible to the community when school is not in session. A 15,700-sf renovation of the existing space will bring a new cafeteria; first-floor flexible auditorium / performance space; two new state-of-the art classrooms; a Science, Technology, Engineering, Art, and Math (STEAM) lab; a new art space with kiln room; and an expanded band room with enclosed practice areas for musicians. Wifi access will be available throughout the addition, with interactive displays in all classrooms and lab areas.